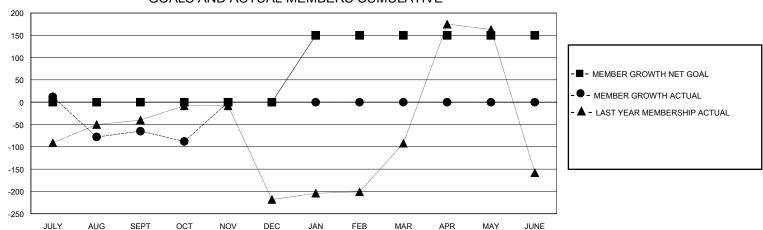

## GOALS AND ACTUAL MEMBERS CUMULATIVE

| DROPPED CLUBS: 2            |     | 10 CLUBS OF 99 ADDED 1 OR MORE<br>NEW MEMBERS | GENDER DISTRIBUTION  MALE 1,068 (43.24%) |                |   |
|-----------------------------|-----|-----------------------------------------------|------------------------------------------|----------------|---|
| DROPPED MEMBERS             |     |                                               | FEMALE                                   | 1,394 (56.44%) |   |
| DECEASED                    | 0   | CLICK HERE FOR CUMULATIVE                     | TOTAL FAMILY UNIT MEMBERS                |                | 0 |
| CLUB CANCELLED 42 OTHER 145 |     | MEMBERSHIP DATA                               | FAMILY MEMBERS PAYING HALF DUES          |                | 0 |
| TOTAL                       | 187 |                                               |                                          |                |   |

## District 301D2

GMT: LOCATION PHILIPPINES GMT CA

|               |               |             |               |                       |                        |                         | • • • • • • • • • • • • • • • • • • • •            |  |
|---------------|---------------|-------------|---------------|-----------------------|------------------------|-------------------------|----------------------------------------------------|--|
|               | Club          | os          |               | Members               |                        |                         |                                                    |  |
|               | RESULTS FOR   | R 2024-2025 |               | RESULTS FOR 2024-2025 |                        |                         |                                                    |  |
| QUARTER       | NEW CLUB GOAL | NEW CLUBS   | DROPPED CLUBS | QUARTER MEME          | BER GROWTH NET<br>GOAL | MEMBER GROWTH<br>ACTUAL | DROPPED<br>MEMBERS ACTUAL<br>(including transfers) |  |
| JULY/AUG/SEPT | 0             | 2           | 0             | JULY/AUG/SEPT         | 0                      | 97                      | 140                                                |  |
| OCT/NOV/DEC   | 0             | 0           | 2             | OCT/NOV/DEC           | 0                      | 5                       | 27                                                 |  |
| JAN/FEB/MAR   | 2             | 0           | 0             | JAN/FEB/MAR           | 150                    | 0                       | 0                                                  |  |
| APR/MAY/JUNE  | 0             | 0           | 0             | APR/MAY/JUNE          | 0                      | 0                       | 0                                                  |  |