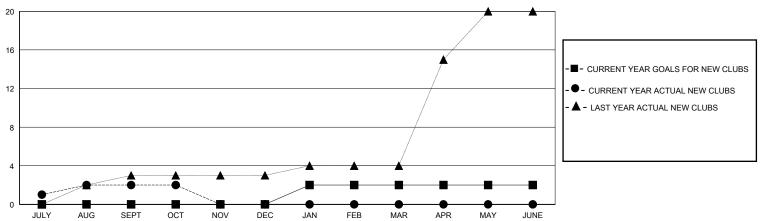

## GOALS AND ACTUAL NEW CLUBS CUMULATIVE

## District 301D2

GMT: LOCATION PHILIPPINES GMT CA

|               |               |             |               |                       |                        |                         | • • • • • • • • • • • • • • • • • • • •            |  |
|---------------|---------------|-------------|---------------|-----------------------|------------------------|-------------------------|----------------------------------------------------|--|
|               | Club          | os          |               | Members               |                        |                         |                                                    |  |
|               | RESULTS FOR   | R 2024-2025 |               | RESULTS FOR 2024-2025 |                        |                         |                                                    |  |
| QUARTER       | NEW CLUB GOAL | NEW CLUBS   | DROPPED CLUBS | QUARTER MEME          | BER GROWTH NET<br>GOAL | MEMBER GROWTH<br>ACTUAL | DROPPED<br>MEMBERS ACTUAL<br>(including transfers) |  |
| JULY/AUG/SEPT | 0             | 2           | 0             | JULY/AUG/SEPT         | 0                      | 97                      | 140                                                |  |
| OCT/NOV/DEC   | 0             | 0           | 2             | OCT/NOV/DEC           | 0                      | 5                       | 27                                                 |  |
| JAN/FEB/MAR   | 2             | 0           | 0             | JAN/FEB/MAR           | 150                    | 0                       | 0                                                  |  |
| APR/MAY/JUNE  | 0             | 0           | 0             | APR/MAY/JUNE          | 0                      | 0                       | 0                                                  |  |